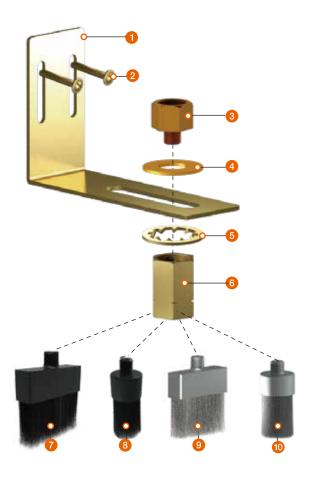

## **DETAILED PARTS AND ASSEMBLY PROCEDURE**

Note: All parts above are Metric thread.

| LIST | PART No. | DESCRIPTION                                   | Q'TY |
|------|----------|-----------------------------------------------|------|
| 1    | B003     | Oil Brush Bracket, "L"Shape                   | 1    |
| 2    | B051     | Self Drilling Screw, #8 X 19                  | 2    |
| 3    | A005     | Reducer, 1/4"F x 1/8" M Adaptor               | 1    |
| 4    | B057     | Washer                                        | 1    |
| 5    | B058     | Tooth Washer                                  | 1    |
| 6    | C012     | Socket, PT1/8"F x NPT1/8"F                    | 1    |
| 7    | C001     | Oil Brush, 2" Flat Nylon, NPT1/8"M            | 1    |
| 8    | C002     | Oil Brush, 1" Round Nylon, NPT1/8"M           | 1    |
| 9    | C013     | Oil Brush, 2" Flat Stainless Steel, NPT1/8"M  | 1    |
| 10   | C014     | Oil Brush, 1" Round Stainless Steel, NPT1/8"M | 1    |

## **ASSEMBLY PROCEDURE**

- 1. Install the mounting bracket ( 1 ) in an appropriate location using the screws ( 2 ).
- 2. Fasten the reducer ( 3), washer ( 4), socket ( 6), tooth washer ( 6) and brush ( 7) in the desired position along the slot of the bracket. Make sure the socket is assembled as pictured. The line around the socket should be facing downward as that end will connect to the NPT thread of the brush. The other end of the socket is PT.

## COMMENTS

- 1. Apply PTFE tape around the thread of the brush ( $\bigcirc \sim \bigcirc$ ).
- 2. Output volume may vary depending on oil viscosity, ambient temperature, etc.

| LIST & PART No.       | KIT No. | DESCRIPTION                             |
|-----------------------|---------|-----------------------------------------|
| [ 1 ~ 3 ] + 7 (C001)  | C036    | Flat Nylon Brush Kit for Pulsarlube EO  |
| [ 1 ~ 6 ] + 8 (C002)  | C037    | Round Nylon Brush Kit for Pulsarlube EO |
| [ 1 ~ 6 ] + 9 (C013)  | C038    | Flat Steel Brush Kit for Pulsarlube EO  |
| [ 1 ~ 6 ] + 10 (C014) | C039    | Round Steel Brush Kit for Pulsarlube EO |