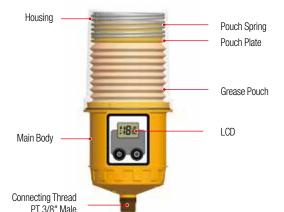

### Features & Advantages

### **Other Funtions**

Selectable grease pouch capacity & dispensing periods suitable for intallations

- Auto Lock Out mode to prevent unintentional mode changes
- ► Easy to check LCD displays with backlight function