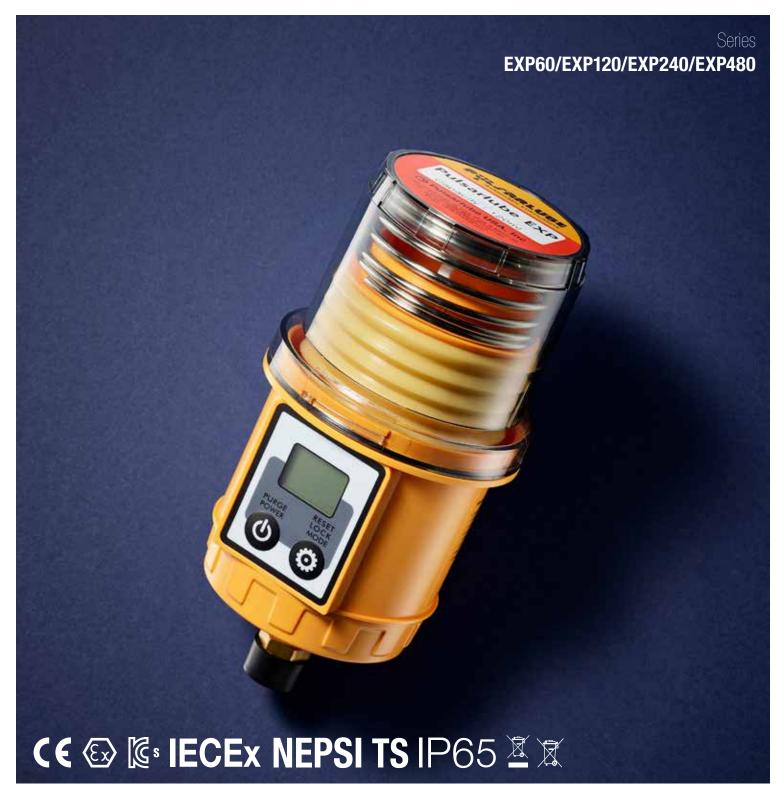

Improved High Reliability & Stability in Hazardous Areas.

Pulsarlube EXP

# Hazardous Locations Certified Lubricator with Multi-Point Capability

### Global Hazardous Locations Certifications

▶ IECEx : Ex ic IIC T5/T4 Gc (International)

► ATEX : II 3 G Ex ic IIC T5/T4 Gc (EU)

► KCs: Ex ic IIC T5/T4 (KR)

► NEPSI: Ex ic IIC T5/T4 Gc (CN)

► TS: Ex ic IIC T5/T4 GC (Taiwan)

### High level of Ingress Protection

IP65 - dust tight and protected against water jets

### **Multi-Point Installation**

Up to 8 points using a Lithium battery pack with max 60bar (870psi) operating pressure

### **Other Funtions**

Selectable grease pouch capacity & dispensing periods suitable for intallations

- Auto Lock Out mode to prevent unintentional mode changes
- ► Easy to check LCD displays with backlight function